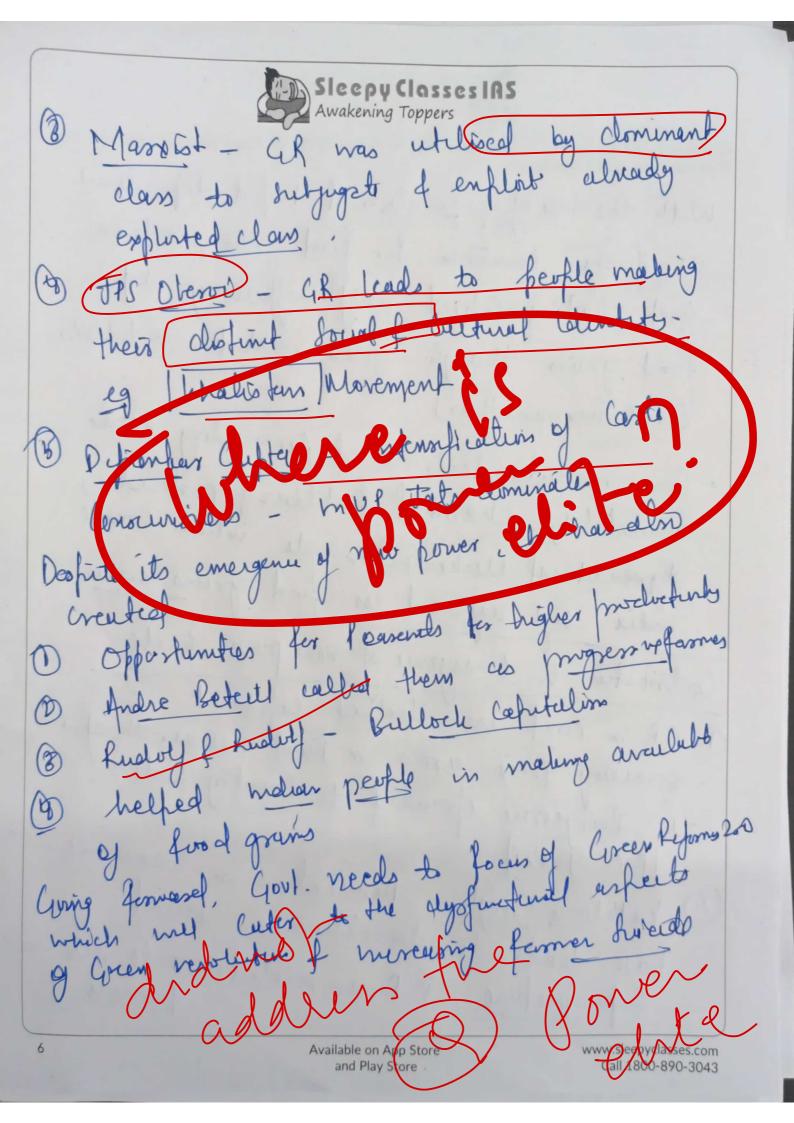

uestion 2. Did the Green Revolution contribute to the emergence of a new power elite in rural India? Elaborate your answer. (10 Marks) with the rise of population of import dependence on foreign countries for food grows, indian gout had minhted self nefficiency of wood grains through green versluten it 1960s Ms frammittagden Q Green revolution levels to brigher yielding heeds qualatrity, chemical festiliser & pesticiales, Agnoultural Mechaniteation etc which mode India sey sufficient en ford gravis market. Contribution to Emergence of new power brite O GR in rural area helped capitalist in spreading their arms in Rural areas. Therefore the bourgeovice sponeided to country wall - Domination in economic (Polo Joshi) dominature in Jouril 2) Kathleen Cough 2 Treen revolution made v base levels to Available on App Store www.sleepyclasses.com