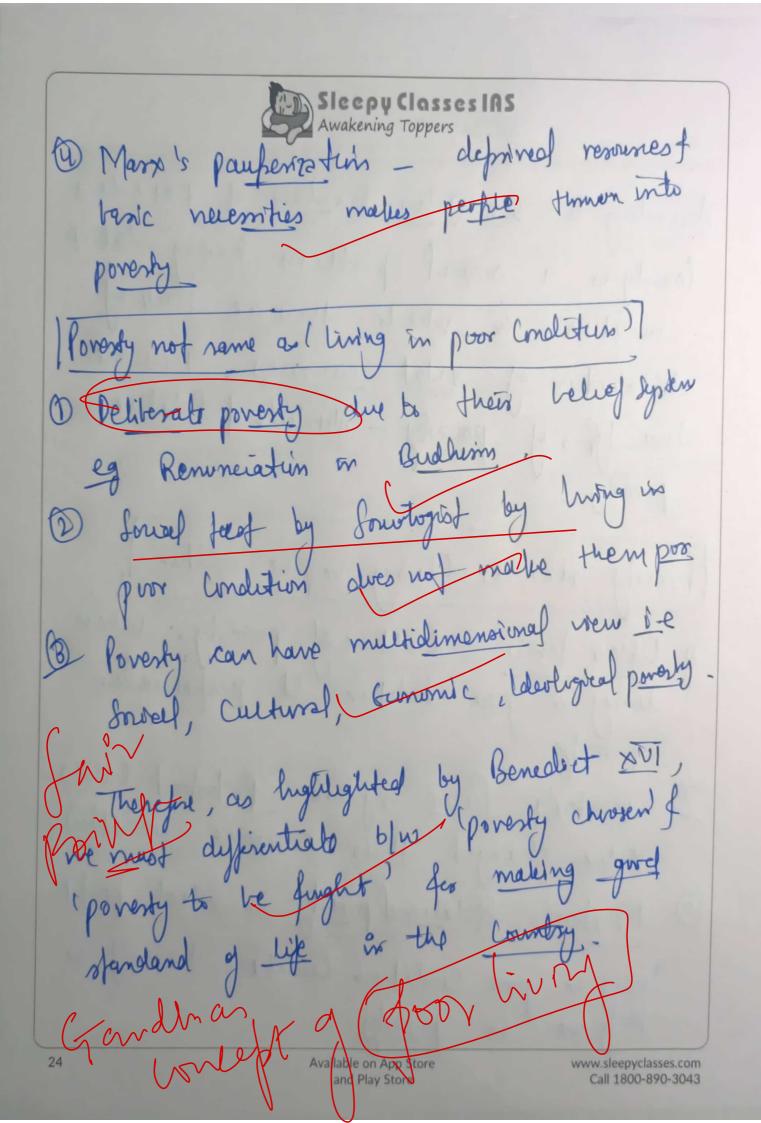

Question 6. Can we consider 'poverty' to be the same as 'living in poor conditions'? Elaborate (10 Marks)

Neuraling to Six John Sinclaid & FM Gelen loverty is a norbal problem having relating Condition in which stone are lank of distributions of Attal resources. There are two types of poverty - Absolute & Relation

[Ponesty same as I luxing in pour Condition]

O Oscar Jenis - Culture of poverty: when lung in pour Condition It perfetuales

De velors Value rystem (profesjont tothis)
Nalue changed their euroma condutions)

3 Morton's Relational poverty in which people

living in pour Condition Condition themself as they are in povosty

www.sleepyclasses.com Call 1800-890-3043 Available on App Store and Play Store

Question 7. Davis and Moore argued that social stratification is essential for society's functioning and operates as an unconscious device. Discuss. (10 Marks)