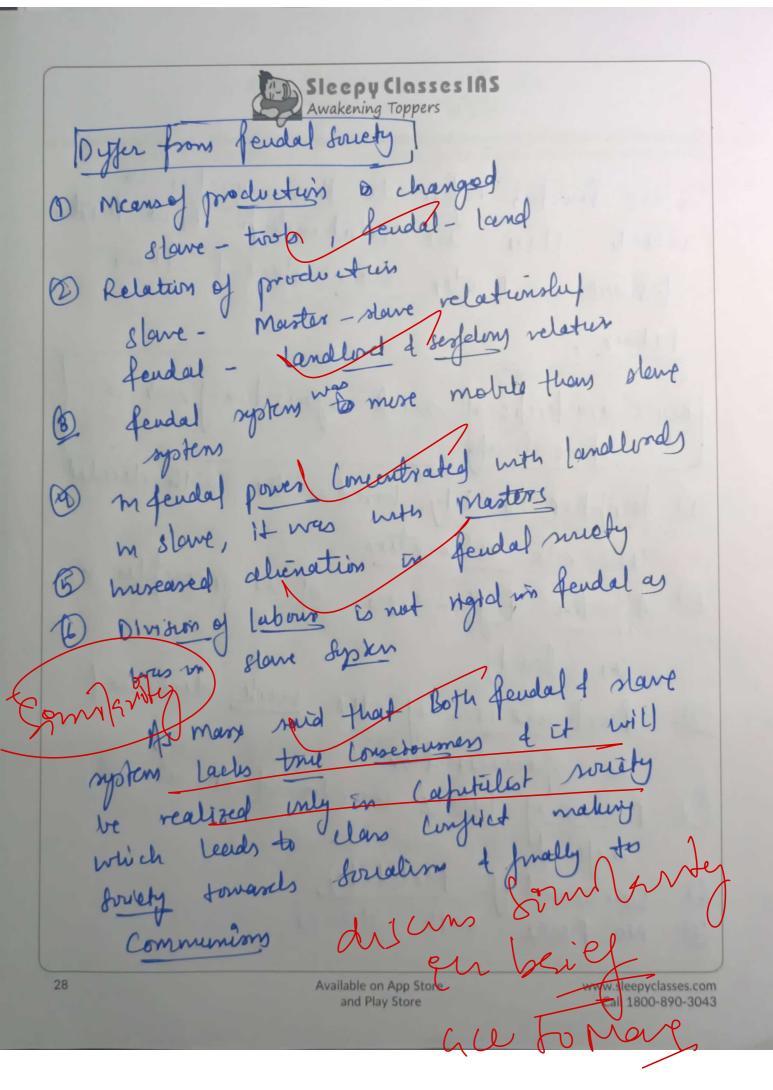

Question 8. What are the key characteristics of the social organization of work in a slave society, and how

do they differ from those in a feudal society? (10 Marks)

Slave Investes refers to those sureties in Master which there are relationship blow Master their fours slave of their

labour ,

key characterofic of virial organization of more is

O Aseriphne Wentity based on the birth decided

the role attreation

- Defeature Deffusivents of the principles in
- (3) Particularion of the north duriseds f
- Division of labour was based on already
- D lun level of Mobility

  10 No puner with slaves

Question 9. Comment on Mills' assertion that the elite's rule operates in institutional terms rather than psychological terms. (10 Marks)

C.W. Mills in his 'The Power State' explains the power structure and how I a is motifutionalised in the society. refective identifies 3 mportant sector de Personaliteration, federal grovt, & Military Personaliteration, federal grovt, & Military which he consider as elite. They share Obstruter lifestyle & have Carchael relations b/w them. this makes the elite self remitment parrible. The outpy Command positions which is the highest position in institutions make them was position of decisive role they try to make decisions in favour of elites for perfetuering their mile