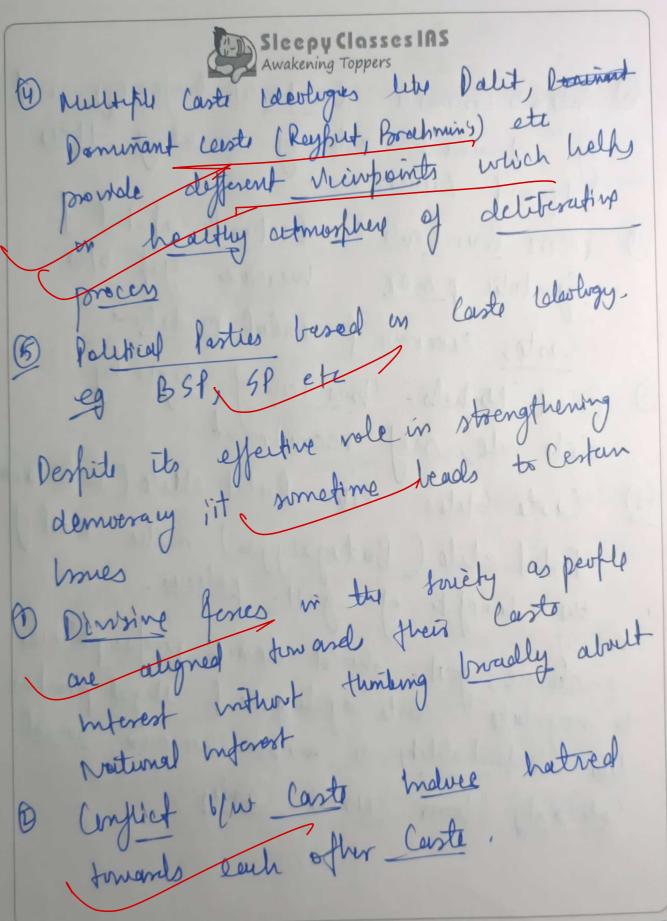

Question 4. Discuss ways in which caste ideology contributes to strengthening democracy. (20 Marks)

As per GS Churye te rojers to folling conferm atompites segmental dinsim tim, Commensality of and Prinbedge & pol ( Endrymy on mannage participal foracties of beli Der hindu Ideology

www.sleepyclasses.com Call 1800-890-3043

Available on App Store and Play Store

spraced by Pagni Volvain, fearly Caste Idealogy Contributing in strengthening Remouracy partiufative vole of all Cast members despite of their Smil position makes showers of people participale of denveray Et Universal adult franchise in India 12) Votres of the highly marginalised Communities Can be raised in the governance through democratic meansex Reservation of MPs/MA in parliament of 504,504 state assembly for Caste assertiveness majorly of Malit making paritien unth glonunant them in equitable 11 otrongthers sphere. Carote in political political stability