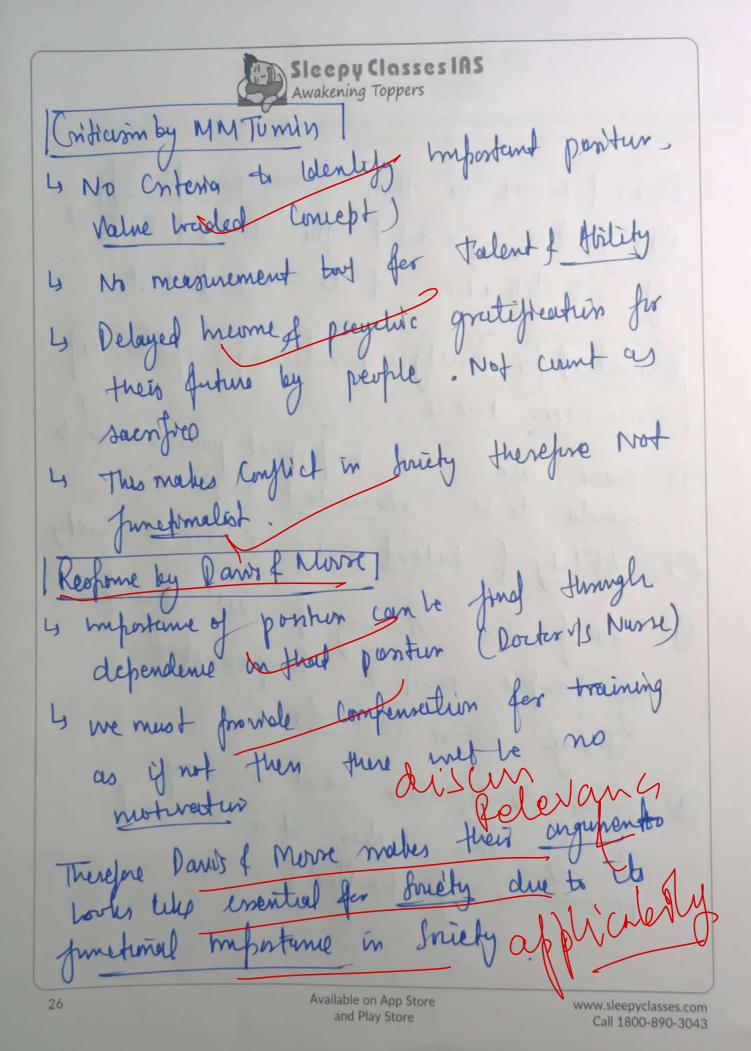

Davis & Morre in their borne principles of stratification' provided the basis of structure stratification & its signif Essential for Society's functioning of operate as mensions device there are some important pointies which needs to be remarded high Ability & falent one scarce is fociety gaenfre in training of shill development by people must be compensated thrugh higher remands society. This makes it a imbrerra society. This makes phenomenon Churchinlist