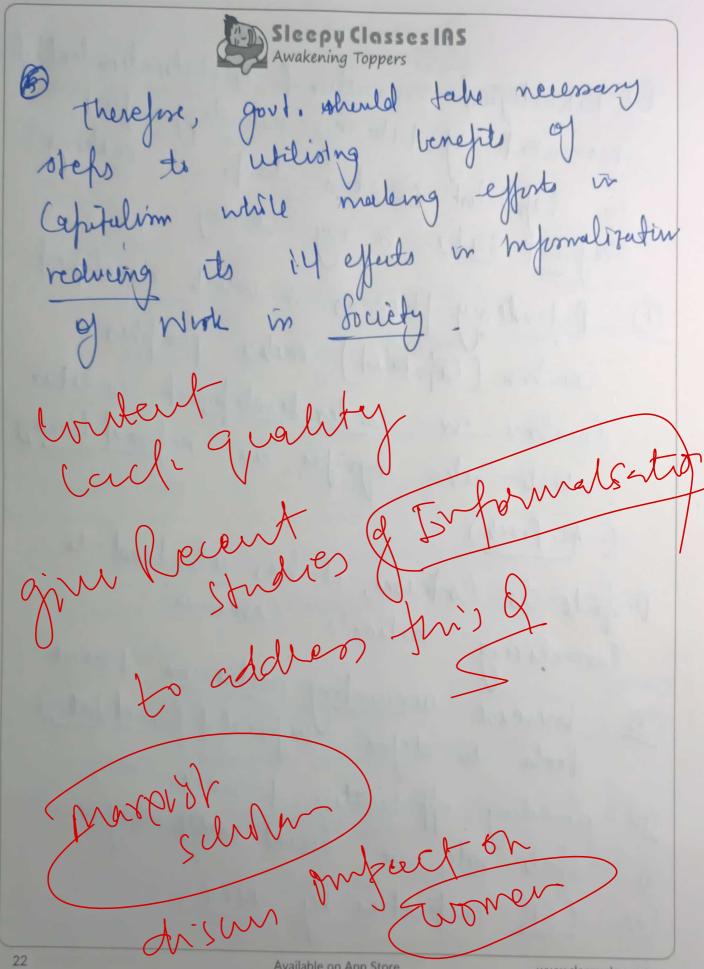

Sieepy Gasesins

Awakening Toppers

Globstratum helfel

Monoration of Globstratum helfel

And the Siege of Globstratum hel 180 Went al movement of labour, technology ferot making in Capitalist mieties helps in making hypomal sector in any country. Dependency theories in which developed Countries (Capitalist) makes penfither Countries in under development and tar whileh also rignifies an informal terring ( ty frank) Despite its Conficions, it has color lead to formality nations economis Increase accumuling mechanisms of new tools to define infimal of family labours State vole in Street weight weight CSR providing oppostunities 4 norte CSR autorities by MNCS Available on App Store www.sleepyclasses.com and Play Store Call 1800-890-3043

Question 6. Can we consider 'poverty' to be the same as 'living in poor conditions'? Elaborate (10 Marks)

Neuraling to Six John Sinclaid & FM Gelen loverty is a norbal problem having relating Condition in which stone are lank of distributions of Attal resources. There are two types of poverty - Absolute & Relation